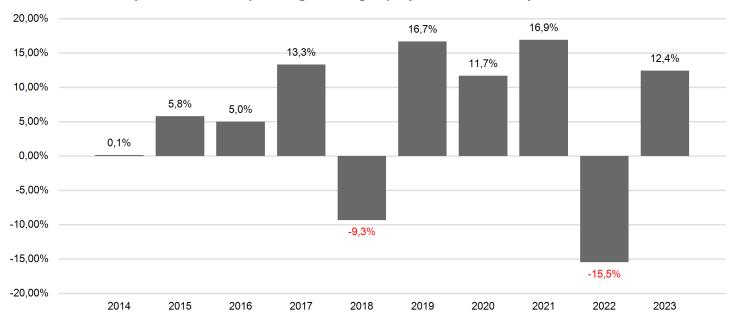

## **Past Performance**

This chart shows the fund's performance as the percentage loss or gain per year over the last 10 years.

Past performance is not a reliable indicator of future performance. Markets could develop very differently in the future. It can help you to assess how the fund has been managed in the past.

Performance is shown after deduction of ongoing charges. Any entry and exit charges are excluded from the calculation.

The unit class was established in 2003.

Performance was calculated in EUR.